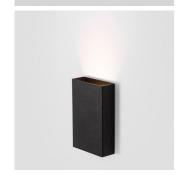

# 5W CORA Square Wall Lighting

### **Description**

Slim wall light; No visible screws; IP65;

150

Black

### Material

Aluminium

IP65