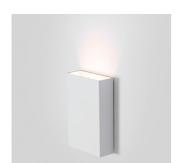

# 5W CORA Square Wall Lighting

### **Description**

Slim wall light; No visible screws; IP65;

150

Black

### Material

Aluminium

IP65